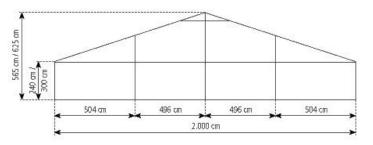

## Party Tent 20M

| Clear-span width               | 2000 cm                                                                                                                                                                                                      |
|--------------------------------|--------------------------------------------------------------------------------------------------------------------------------------------------------------------------------------------------------------|
| Side height                    | 300 cm                                                                                                                                                                                                       |
| Ridge height                   | 625 cm                                                                                                                                                                                                       |
| Roof pitch                     | 18º                                                                                                                                                                                                          |
| Bay distance                   | 500 cm                                                                                                                                                                                                       |
| Gable uprights                 | 3 gable uprights (per end)                                                                                                                                                                                   |
| Longest component              | 1070 cm                                                                                                                                                                                                      |
| Minimum tent length            | 2000 cm                                                                                                                                                                                                      |
| Maximum tent length            | No limit                                                                                                                                                                                                     |
| Main profile                   | 220 mm x 100 mm x 3 mm                                                                                                                                                                                       |
| Eave /<br>corner connection    | Slide connection with ridge strut                                                                                                                                                                            |
| Max. allowed wind speed to DIN | 100 km/h                                                                                                                                                                                                     |
| Wind Load                      | 0.5 kN/m <sup>2</sup>                                                                                                                                                                                        |
| Extension /<br>lean-to options | Extension (max. span 400 cm, located<br>anywhere, both sides, any length)<br>1/2 octagonal at gable end                                                                                                      |
| Flooring options               | Woodenfloor with timber or steel sub-construc-<br>tion. Aluminium cassettefloor with plywood or<br>full aluminiumboards. Compactfloor.                                                                       |
| Cover                          | RÖDER No. 1: PVC-coated polyester textile,<br>flame retardant to DIN 4102 B1, M2                                                                                                                             |
| Special design                 | Spars with site joints permit the construction of<br>a 15 m tent with the same frame components.<br>By using compactfloor anchoring can be omitted.<br>Portal beams can be used in place of cross<br>struts. |
| Price                          | On request                                                                                                                                                                                                   |