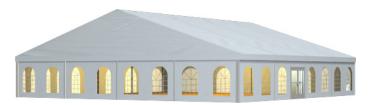

## Party Tent 20M

| Clear-span width               | 2000 cm                                                                                                                                                                                                      |
|--------------------------------|--------------------------------------------------------------------------------------------------------------------------------------------------------------------------------------------------------------|
| Side height                    | 300 cm                                                                                                                                                                                                       |
| Ridge height                   | 625 cm                                                                                                                                                                                                       |
| Roof pitch                     | 18º                                                                                                                                                                                                          |
| Bay distance                   | 500 cm                                                                                                                                                                                                       |
| Gable uprights                 | 3 gable uprights (per end)                                                                                                                                                                                   |
| Longest component              | 1070 cm                                                                                                                                                                                                      |
| Minimum tent length            | 2000 cm                                                                                                                                                                                                      |
| Maximum tent length            | No limit                                                                                                                                                                                                     |
| Main profile                   | 220 mm x 100 mm x 3 mm                                                                                                                                                                                       |
| Eave /<br>corner connection    | Slide connection with ridge strut                                                                                                                                                                            |
| Max. allowed wind speed to DIN | 100 km/h                                                                                                                                                                                                     |
| Wind Load                      | 0.5 kN/m <sup>2</sup>                                                                                                                                                                                        |
| Extension /<br>lean-to options | Extension (max. span 400 cm, located<br>anywhere, both sides, any length)<br>1/2 octagonal at gable end                                                                                                      |
| Flooring options               | Woodenfloor with timber or steel sub-construc-<br>tion. Aluminium cassettefloor with plywood or<br>full aluminiumboards. Compactfloor.                                                                       |
| Cover                          | RÖDER No. 1: PVC-coated polyester textile,<br>flame retardant to DIN 4102 B1, M2                                                                                                                             |
| Special design                 | Spars with site joints permit the construction of<br>a 15 m tent with the same frame components.<br>By using compactfloor anchoring can be omitted.<br>Portal beams can be used in place of cross<br>struts. |
| Price                          | On request                                                                                                                                                                                                   |