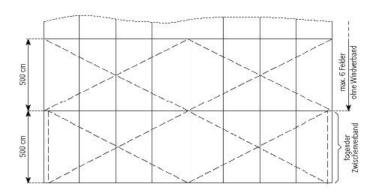

## Party Tent 20M

| Clear-span width               | 2000 cm                                                                                                                                                                                                      |
|--------------------------------|--------------------------------------------------------------------------------------------------------------------------------------------------------------------------------------------------------------|
| Side height                    | 300 cm                                                                                                                                                                                                       |
| Ridge height                   | 625 cm                                                                                                                                                                                                       |
| Roof pitch                     | 18º                                                                                                                                                                                                          |
| Bay distance                   | 500 cm                                                                                                                                                                                                       |
| Gable uprights                 | 3 gable uprights (per end)                                                                                                                                                                                   |
| Longest component              | 1070 cm                                                                                                                                                                                                      |
| Minimum tent length            | 2000 cm                                                                                                                                                                                                      |
| Maximum tent length            | No limit                                                                                                                                                                                                     |
| Main profile                   | 220 mm x 100 mm x 3 mm                                                                                                                                                                                       |
| Eave /<br>corner connection    | Slide connection with ridge strut                                                                                                                                                                            |
| Max. allowed wind speed to DIN | 100 km/h                                                                                                                                                                                                     |
| Wind Load                      | 0.5 kN/m <sup>2</sup>                                                                                                                                                                                        |
| Extension /<br>lean-to options | Extension (max. span 400 cm, located<br>anywhere, both sides, any length)<br>1/2 octagonal at gable end                                                                                                      |
| Flooring options               | Woodenfloor with timber or steel sub-construc-<br>tion. Aluminium cassettefloor with plywood or<br>full aluminiumboards. Compactfloor.                                                                       |
| Cover                          | RÖDER No. 1: PVC-coated polyester textile,<br>flame retardant to DIN 4102 B1, M2                                                                                                                             |
| Special design                 | Spars with site joints permit the construction of<br>a 15 m tent with the same frame components.<br>By using compactfloor anchoring can be omitted.<br>Portal beams can be used in place of cross<br>struts. |
| Price                          | On request                                                                                                                                                                                                   |