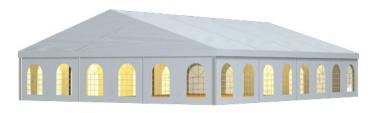

## Party Tent 15M

| Clear-span width               | 1500 cm                                                                                                                        |
|--------------------------------|--------------------------------------------------------------------------------------------------------------------------------|
| Side height                    | 300 cm                                                                                                                         |
| Ridge height                   | 540 cm                                                                                                                         |
| Roof pitch                     | 180                                                                                                                            |
| Bay distance                   | 500 cm                                                                                                                         |
| Gable uprights                 | 2 gable uprights (per end)                                                                                                     |
| Longest component              | 800 cm                                                                                                                         |
| Minimum tent length            | 1000 cm                                                                                                                        |
| Maximum tent length            | No limit                                                                                                                       |
| Main profile                   | 220 mm x 100 mm x 3 mm                                                                                                         |
| Eave / corner connection       | Slide connection                                                                                                               |
| Max. allowed wind speed to DIN | 100 km/h                                                                                                                       |
| Wind Load                      | 0.5 kN/m <sup>2</sup>                                                                                                          |
| Extension /<br>lean-to options | Extension (max. span 400 cm, located anywhere, both sides, any length) 1/2 octagonal at gable end                              |
| Flooring options               | Woodenfloor with timber or steel sub-construction. Aluminium cassettefloor with plywood or full aluminiumboards. Compactfloor. |
| Cover                          | RÖDER No. 1: PVC-coated polyester textile, flame retardant to DIN 4102 B1, M2                                                  |
| Special design                 | Portal beams can be used in place of cross struts. By using compactfloor anchoring can be omitted.                             |
| Price                          | On request                                                                                                                     |