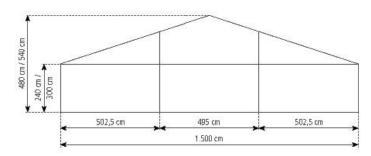

## Party Tent 15M

| Clear-span width               | 1500 cm                                                                                                                        |
|--------------------------------|--------------------------------------------------------------------------------------------------------------------------------|
| Side height                    | 300 cm                                                                                                                         |
| Ridge height                   | 540 cm                                                                                                                         |
| Roof pitch                     | 180                                                                                                                            |
| Bay distance                   | 500 cm                                                                                                                         |
| Gable uprights                 | 2 gable uprights (per end)                                                                                                     |
| Longest component              | 800 cm                                                                                                                         |
| Minimum tent length            | 1000 cm                                                                                                                        |
| Maximum tent length            | No limit                                                                                                                       |
| Main profile                   | 220 mm x 100 mm x 3 mm                                                                                                         |
| Eave / corner connection       | Slide connection                                                                                                               |
| Max. allowed wind speed to DIN | 100 km/h                                                                                                                       |
| Wind Load                      | 0.5 kN/m <sup>2</sup>                                                                                                          |
| Extension /<br>lean-to options | Extension (max. span 400 cm, located anywhere, both sides, any length) 1/2 octagonal at gable end                              |
| Flooring options               | Woodenfloor with timber or steel sub-construction. Aluminium cassettefloor with plywood or full aluminiumboards. Compactfloor. |
| Cover                          | RÖDER No. 1: PVC-coated polyester textile, flame retardant to DIN 4102 B1, M2                                                  |
| Special design                 | Portal beams can be used in place of cross struts. By using compactfloor anchoring can be omitted.                             |
| Price                          | On request                                                                                                                     |