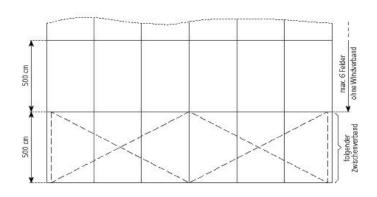

## Party Tent 15M

| Clear-span width               | 1500 cm                                                                                                                        |
|--------------------------------|--------------------------------------------------------------------------------------------------------------------------------|
| Side height                    | 300 cm                                                                                                                         |
| Ridge height                   | 540 cm                                                                                                                         |
| Roof pitch                     | 180                                                                                                                            |
| Bay distance                   | 500 cm                                                                                                                         |
| Gable uprights                 | 2 gable uprights (per end)                                                                                                     |
| Longest component              | 800 cm                                                                                                                         |
| Minimum tent length            | 1000 cm                                                                                                                        |
| Maximum tent length            | No limit                                                                                                                       |
| Main profile                   | 220 mm x 100 mm x 3 mm                                                                                                         |
| Eave / corner connection       | Slide connection                                                                                                               |
| Max. allowed wind speed to DIN | 100 km/h                                                                                                                       |
| Wind Load                      | 0.5 kN/m <sup>2</sup>                                                                                                          |
| Extension /<br>lean-to options | Extension (max. span 400 cm, located anywhere, both sides, any length) 1/2 octagonal at gable end                              |
| Flooring options               | Woodenfloor with timber or steel sub-construction. Aluminium cassettefloor with plywood or full aluminiumboards. Compactfloor. |
| Cover                          | RÖDER No. 1: PVC-coated polyester textile, flame retardant to DIN 4102 B1, M2                                                  |
| Special design                 | Portal beams can be used in place of cross struts. By using compactfloor anchoring can be omitted.                             |
| Price                          | On request                                                                                                                     |