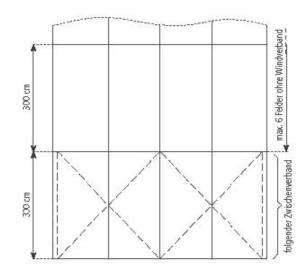

## Party Tent 10M

| Clear-span width               | 1000 cm                                                                                                                                                   |
|--------------------------------|-----------------------------------------------------------------------------------------------------------------------------------------------------------|
| Side height                    | 229 cm                                                                                                                                                    |
| Ridge height                   | 411 cm                                                                                                                                                    |
| Roof pitch                     | 200                                                                                                                                                       |
| Bay distance                   | 300 cm                                                                                                                                                    |
| Gable uprights                 | 2 gable uprights (per end)                                                                                                                                |
| Longest component              | 540 cm                                                                                                                                                    |
| Minimum tent length            | 600 cm                                                                                                                                                    |
| Maximum tent length            | No limit                                                                                                                                                  |
| Main profile                   | 81 mm x 48 mm x 3 mm<br>(optional 94 mm x 48 mm x 3 mm )                                                                                                  |
| Eave / corner connection       | Internal eave insert                                                                                                                                      |
| Max. allowed wind speed to DIN | 80 km/h                                                                                                                                                   |
| Wind Load                      | 0.3 kN/m <sup>2</sup>                                                                                                                                     |
| Extension /<br>lean-to options | Extension (max. span 300 cm and 3 bays, located anywhere, both sides), octagonal with intermediate bays, one or both sides with Mega tents                |
| Flooring options               | Woodenfloor with timber or steel sub-construction. Aluminium cassettefloor with plywood or full aluminiumboards. Compactfloor.                            |
| Cover                          | RÖDER No. 1: PVC-coated polyester textile, flame retardant to DIN 4102 B1, M2                                                                             |
| Special design                 | By using compactfloor or woodenfloor with steel sub-construction and weights anchoring can be omitted. Portal beams can be used in place of cross struts. |
| Price                          | On request                                                                                                                                                |