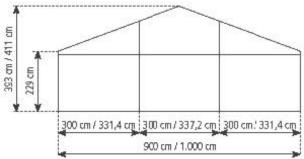

## Party Tent 10M

| Clear-span width               | 1000 cm                                                                                                                                                   |
|--------------------------------|-----------------------------------------------------------------------------------------------------------------------------------------------------------|
| Side height                    | 229 cm                                                                                                                                                    |
| Ridge height                   | 411 cm                                                                                                                                                    |
| Roof pitch                     | 200                                                                                                                                                       |
| Bay distance                   | 300 cm                                                                                                                                                    |
| Gable uprights                 | 2 gable uprights (per end)                                                                                                                                |
| Longest component              | 540 cm                                                                                                                                                    |
| Minimum tent length            | 600 cm                                                                                                                                                    |
| Maximum tent length            | No limit                                                                                                                                                  |
| Main profile                   | 81 mm x 48 mm x 3 mm<br>(optional 94 mm x 48 mm x 3 mm )                                                                                                  |
| Eave / corner connection       | Internal eave insert                                                                                                                                      |
| Max. allowed wind speed to DIN | 80 km/h                                                                                                                                                   |
| Wind Load                      | 0.3 kN/m <sup>2</sup>                                                                                                                                     |
| Extension /<br>lean-to options | Extension (max. span 300 cm and 3 bays, located anywhere, both sides), octagonal with intermediate bays, one or both sides with Mega tents                |
| Flooring options               | Woodenfloor with timber or steel sub-construction. Aluminium cassettefloor with plywood or full aluminiumboards. Compactfloor.                            |
| Cover                          | RÖDER No. 1: PVC-coated polyester textile, flame retardant to DIN 4102 B1, M2                                                                             |
| Special design                 | By using compactfloor or woodenfloor with steel sub-construction and weights anchoring can be omitted. Portal beams can be used in place of cross struts. |
| Price                          | On request                                                                                                                                                |